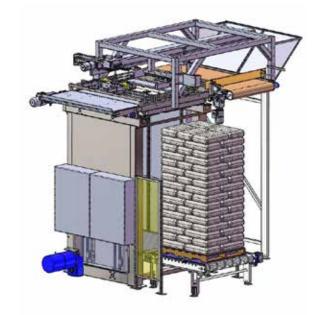

## NP-30 HIGH LEVEL PALLETIZING SYSTEM

NOVA Automation offers a high level palletizer for most every application up to, and including, those operating at speeds in excess of 3,600 bags per hour. Our engineers were involved in the evolution of conventional palletizers in the 1980's, and have continued to pioneer unique designs that increase operating speeds, improve reliability, and reduce complexity and maintenance. Regardless of your palletizing need, NOVA Automation has the answer to your most demanding applications. Available in NP-30, NP-50, and NP-60 models.

## **Key Features and Options**

- Ideally suited for palletizing rates of up to 1,950 units per hour
- Motorized overhead bag turning device ensures positive orientation (bottoms out)
- Intermittent motion indexing belt prevents bag 'scuffing'
- Motor driven layer forming plates ride on self-aligning UHMW linear glides
- Automatic 4-sided layer squaring and compression
- 10" color HMI offers advanced diagnostic, operations, and maintenance functions
- Name brand components offer ease of maintenance
- Easily interfaced with all types of automatic filling systems

#### **TECHNICAL SPECIFICATIONS**

| Palletizing Applications: | Bags, bales or boxes                                                         |
|---------------------------|------------------------------------------------------------------------------|
| Typical Palletizing Rate: | Up to 1,950 Units Per Hour (based on load pattern)                           |
| Package Entry:            | Single lane/line entry                                                       |
| Package Orientation:      | Variable pitch screw                                                         |
| Layer Forming:            | Motor driven bi-direction stainless plates                                   |
| Layer Squaring:           | Motorized 3-sided w/automatic adjustment                                     |
| Pusher Assembly:          | Motorized layer pusher w/ poly chain drive                                   |
| Package Patterns:         | Storable programs with in-process tuning                                     |
| Pallet Conveyors:         | Wire mesh over 2.5" precision rollers                                        |
| Empty Pallet Dispenser:   | Included-high capacity forkless design                                       |
| Slip Sheet Dispenser:     | Optional                                                                     |
| Control System:           | PLC with 10" color HMI with advanced diagnostics                             |
| Load Height:              | 60" standard-up to 102" optional                                             |
| Utility Requirements:     | 480V, 3Ø, 60A - 5 CFM compressed air (International power options available) |