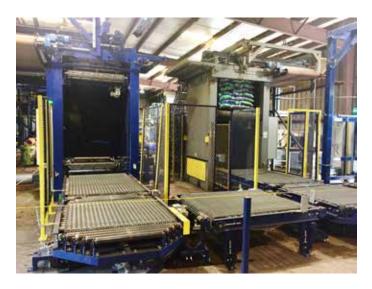

## NP-30 HIGH LEVEL PALLETIZING SYSTEM

NOVA Automation offers a high level palletizer for most every application up to, and including, those operating at speeds in excess of 3,600 bags per hour. Our engineers were involved in the evolution of conventional palletizers in the 1980's, and have continued to pioneer unique designs that increase operating speeds, improve reliability, and reduce complexity and maintenance. Regardless of your palletizing need, NOVA Automation has the answer to your most demanding applications. Available in NP-30, NP-50, and NP-60 models.

## **Key Features and Options**

- Ideally suited for palletizing rates of up to 1,950 units per hour
- Motorized overhead bag turning device ensures positive orientation (bottoms out)
- Intermittent motion indexing belt prevents bag 'scuffing'
- Motor driven layer forming plates ride on self-aligning UHMW linear glides
- Automatic 4-sided layer squaring and compression
- 10" color HMI offers advanced diagnostic, operations, and maintenance functions
- Name brand components offer ease of maintenance
- Easily interfaced with all types of automatic filling systems

#### **TECHNICAL SPECIFICATIONS**

| Palletizing Applications: | Bags, bales or boxes                                                         |
|---------------------------|------------------------------------------------------------------------------|
| Typical Palletizing Rate: | Up to 1,950 Units Per Hour (based on load pattern)                           |
| Package Entry:            | Single lane/line entry                                                       |
| Package Orientation:      | Variable pitch screw                                                         |
| Layer Forming:            | Motor driven bi-direction stainless plates                                   |
| Layer Squaring:           | Motorized 3-sided w/automatic adjustment                                     |
| Pusher Assembly:          | Motorized layer pusher w/ poly chain drive                                   |
| Package Patterns:         | Storable programs with in-process tuning                                     |
| Pallet Conveyors:         | Wire mesh over 2.5" precision rollers                                        |
| Empty Pallet Dispenser:   | Included-high capacity forkless design                                       |
| Slip Sheet Dispenser:     | Optional                                                                     |
| Control System:           | PLC with 10" color HMI with advanced diagnostics                             |
| Load Height:              | 60" standard-up to 102" optional                                             |
| Utility Requirements:     | 480V, 3Ø, 60A - 5 CFM compressed air (International power options available) |